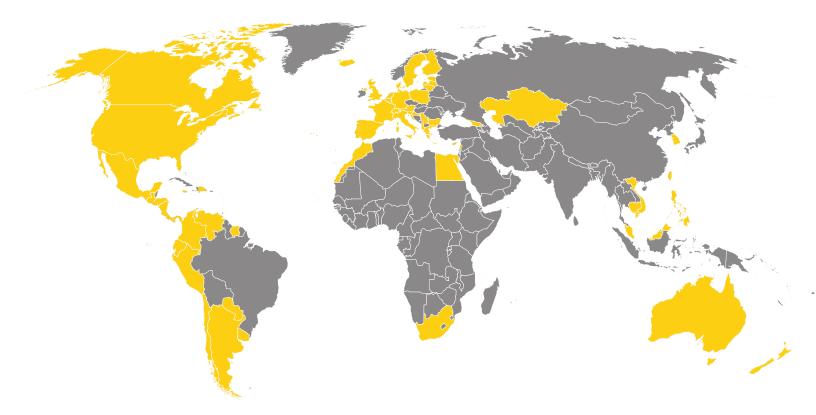

#### GSA STANDARDS ARE DEPLOYED IN 77 COUNTRIES

| ASIA          |    |
|---------------|----|
| AFRICA        | 4  |
| CARIBBEAN     | 9  |
| EUROPE        |    |
| MIDDLE EAST   | 2  |
| NORTH AMERICA |    |
| PACIFIC       |    |
| SOUTH AMERICA | 14 |