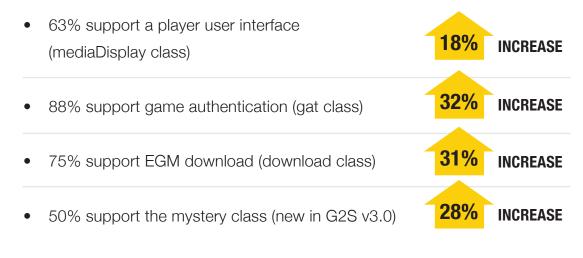

## ADOPTION OF GSA STANDARDS GREW BY 17% IN 2016

Note: figures compare 2016 to 2015.

**G2S V3.0:** IN DEVELOPMENT BY 63% OF EGM MANUFACTURERS