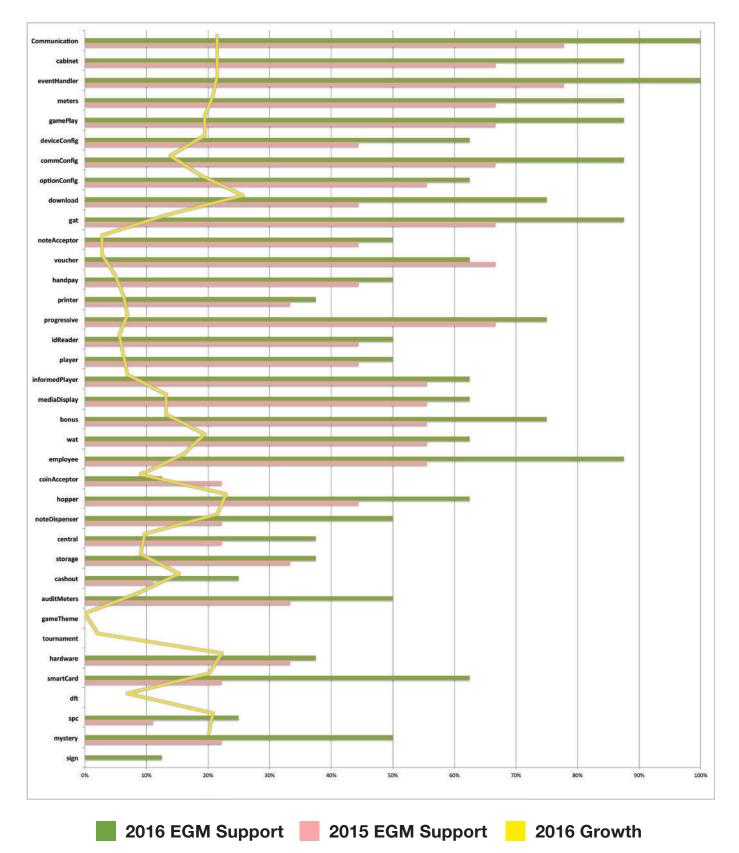

| 1          |              |
| SEGA-SAMMY                                         | 1    |              |            |              |
|                                                    | 1    | 1            |            |              |
| GAMING                                             | 1    |              |            |              |
| UNIDESA                                            | 1    |              |            |              |
| TOTAL                                              | 14   | 11           | 5          | 4            |

1

### SURVEY HIGHLIGHTS



## ADOPTION OF GSA STANDARDS GREW BY 17% IN 2016





Note: figures compare 2016 to 2015.

**G2S V3.0:** IN DEVELOPMENT BY 63% OF EGM MANUFACTURERS



#### SLOT MACHINE VENDORS GROWING SUPPORT FOR THE G2S STANDARD



#### **SPEED OF ADOPTION**



2016 EGM Growth 🛛 📕 2015 EGM Support 🔂 2016 Growth and R&D Activity

#### GSA STANDARDS ARE DEPLOYED IN 77 COUNTRIES



| ASIA          |    |
|---------------|----|
| AFRICA        | 4  |
| CARIBBEAN     | 9  |
| EUROPE        |    |
| MIDDLE EAST   | 2  |
| NORTH AMERICA |    |
| PACIFIC       |    |
| SOUTH AMERICA | 14 |

# WHERE THE INDUSTRY COLLABORATES

Become a GSA Member and let your voice be heard by participating in our next survey.



WWW.GAMINGSTANDARDS.COM