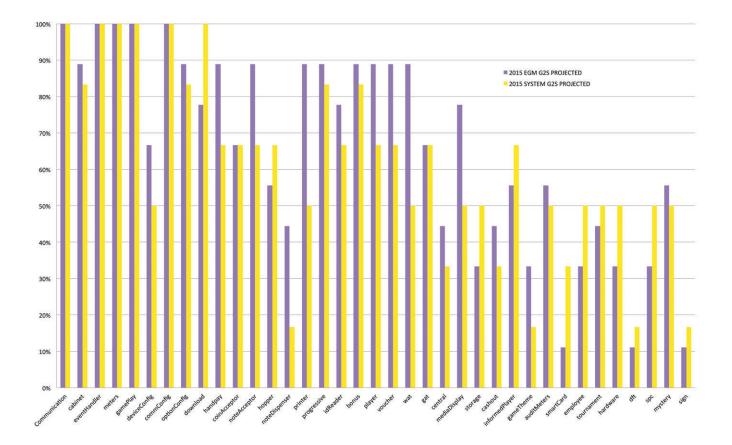

#### SUPPORTING

- Support for G2S functionality by EGM manufacturers increased by 16% (13% Optionconfig, 13% Download, 25% Player, 13% Mediadisplay, 38% Tournament)
- Support for G2S functionality by System vendors increased by 16%
- Number of EGM deployed in the field that support G2S increased by 15% (265,000)
- Number of EGM's that support GAT increased by 48% to 179,000
- 143 systems support S2S an increase of 17%

#### PROJECTIONS

- Support for G2S functionality by EGM vendors is projected to increase by 11%
- Support for G2S functionality by System vendors is projected to increase by 11%