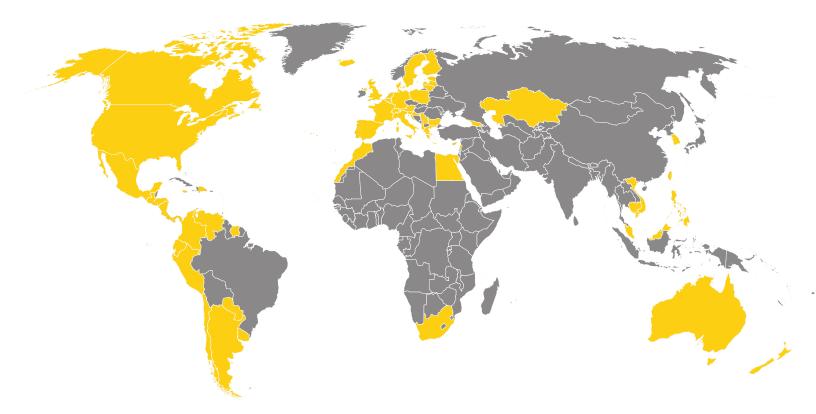

## GSA STANDARDS ARE DEPLOYED IN 77 COUNTRIES

| ASIA          |    |
|---------------|----|
| AFRICA        | 4  |
| CARIBBEAN     | 9  |
| EUROPE        |    |
| MIDDLE EAST   | 2  |
| NORTH AMERICA | 3  |
| PACIFIC       |    |
| SOUTH AMERICA | 14 |