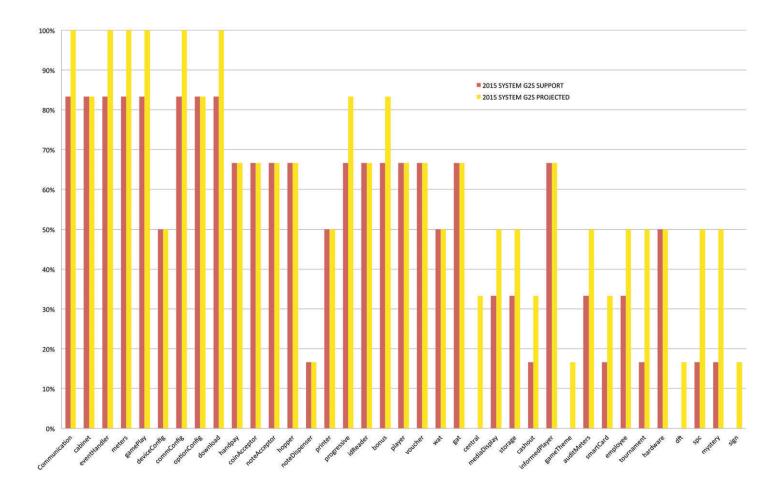

## SYSTEM VENDORS SUPPORT FOR GSA'S G2S STANDARD Projected

# PROJECTED GROWTH

#### SUPPORTING

- Support for G2S functionality by EGM manufacturers increased by 16% (13% Optionconfig, 13% Download, 25% Player, 13% Mediadisplay, 38% Tournament)
- Support for G2S functionality by System vendors increased by 16%
- Number of EGM deployed in the field that support G2S increased by 15% (265,000)
- Number of EGM's that support GAT increased by 48% to 179,000
- 143 systems support S2S an increase of 17%

#### PROJECTIONS

- Support for G2S functionality by EGM vendors is projected to increase by 11%
- Support for G2S functionality by System vendors is projected to increase by 11%