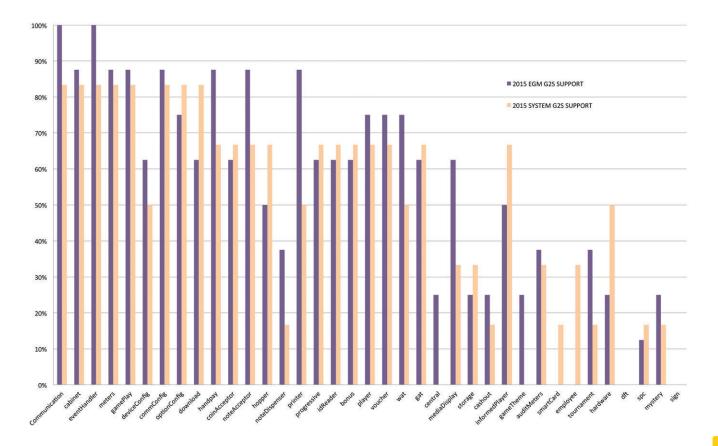

#### SUPPORTING

- Support for G2S functionality by EGM manufacturers increased by 16% (13% Optionconfig, 13% Download, 25% Player, 13% Mediadisplay, 38% Tournament)
- Support for G2S functionality by System vendors increased by 16%
- Number of EGM deployed in the field that support G2S increased by 15% (265,000)
- Number of EGM's that support GAT increased by 48% to 179,000
- 143 systems support S2S an increase of 17%

#### 265,000 EGMs in the field have G2S support